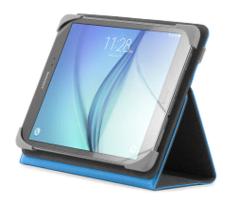

## THZ60702GL | Safe Fit for Samsung Tab A 9.7" -- Blue

The Targus SafeFit multi-fit tablet case is designed to secure and protect your Samsung 9.7-10.1" device. Safe Fit's shock absorbing multi-fit system secures your Samsung device safely inside the case- it grips & protect your tablet's four corners. Clever use of magnets and the multi-fit system means you can use your tablet camera from within the case.